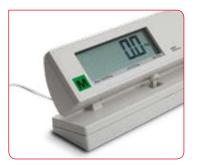

#### Read the display while at your desk.

The seca 899 makes your work easy. Simply place the display on your desk and the scale in front. Connect the two with the 2.25-meter cable and you're ready to work. It's also easy to read the results since the tilt angle of the display is infinitely adjustable.

#### Stability even on problematic surfaces.

An especially large leveling base gives the seca 899 great stability. The display and operating element is easyto-use with an self-explanatory keyboard. Storage is also effortless, thanks to its compact dimensions and light weight.