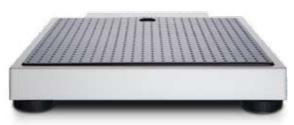

#### Stability even on problematic surfaces.

An especially large leveling base gives the seca 899 great stability. The display and operating element is easyto-use with an self-explanatory keyboard. Storage is also effortless, thanks to its compact dimensions and light weight.

Leveling base on the bottom of the scale base for safe and secure placement.

Adjustable tilt angle for convienient handheld, desk of wall use.

Compact design and light weight for great carrying comfort and universal usage.