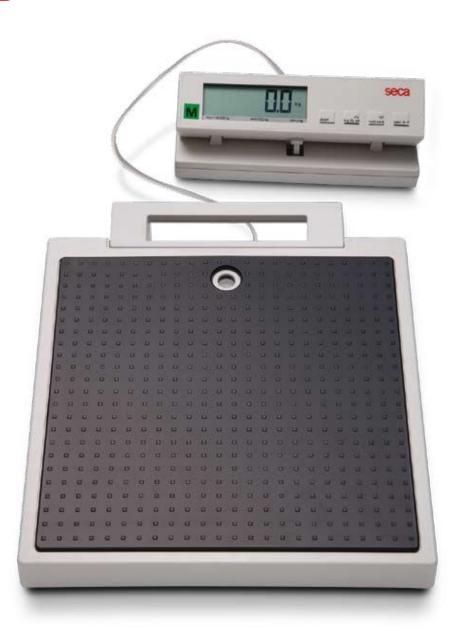

# seca **899**

# Flat scale with cabled remote display (III)

new

- Lightweight and Portable.
- Separate display and operating element with infinitely adjustable tilt angle for convenient use.
- Easy-to-read 20-millimeter-high LCD figures.
- BMI function to determine nutritional status.

## What was difficult is now easy.

he seca 899 is exactly right for those looking for a scale with practical cable remote display and a handle for flexible use. This scale has many functions that make life easier. Its simple to use and easy to clean.

#### Read the display while at your desk.

The seca 899 makes your work easy. Simply place the display on your desk and the scale in front. Connect the two with the 2.25-meter cable and you're ready to work. It's also easy to read the results since the tilt angle of the display is infinitely adjustable.

#### Stability even on problematic surfaces.

An especially large leveling base gives the seca 899 great stability. The display and operating element is easyto-use with an self-explanatory keyboard. Storage is also effortless, thanks to its compact dimensions and light weight.

#### Measuring with all essential functions.

The seca 899 has several convenient functions required in routine medical practice: BMI to determine nutritional status, HOLD to keep the measurement results in the display, TARE function, e.g., to weigh a small child held in a parent's arms.