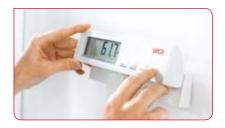

#### Read the display while at your desk.

The seca 899 makes your work easy. Simply place the display on your desk and the scale in front. Connect the two with the 2.25-meter cable and you're ready to work. It's also easy to read the results since the tilt angle of the display is infinitely adjustable.

Leveling base on the bottom of the scale base for safe and secure placement.

Adjustable tilt angle for convienient handheld, desk of wall use.

Compact design and light weight for great carrying comfort and universal usage.